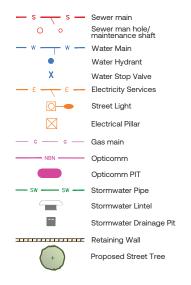

## INFORMATION

- 1. Contour interval is 0.2m. Contours are based on design plan information only subject to construction and are subject to change. Datum: A.H.D.
- 2. Utility servicing details are by Preliminary Design only. Final location is subject to approval and construction.
- 3. For further information on restrictions on the use of land and easements, interested parties should refer to the Draft Subdivision Plan and 88B Instrument.
- **4.** Street Trees shown for the Subdivision are subject to design and construction.
- **5.** Subject to bal assessment of BPAD accredited practitioner or a BAL certificate.
- Driveway shown are indicative only and subject to dwelling DA.

## **LEGEND**



- (A) Easement to drain water 2 wide
- (Z) Positive Covenant



## Summerlands

WOONGARRAH

## 10 Plumeria Street



10 Plumeria Street, Woongarrah, NSW 2259

Frontage: 12.5m Area: 361.6m<sup>2</sup>