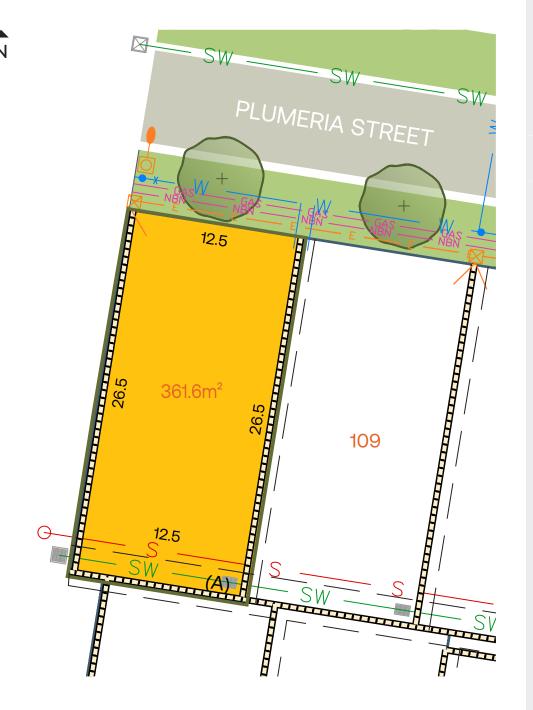

## **LEGEND**

- (A) Easement to drain water 2 wide
- (Z) Positive Covenant

## 10 Plumeria Street

10 Plumeria Street, Woongarrah, NSW 2259

Frontage: 12.5m Area: 361.6m<sup>2</sup>