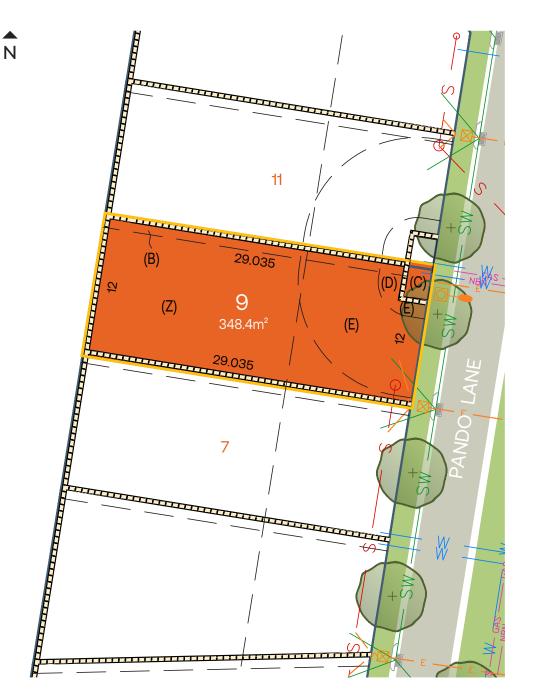

## 9 Pando Lane

9 Pando Lane, Woongarrah, NSW 2259 Frontage: 12m 348.4m<sup>2</sup> Area:

## LEGEND

- (B) Easement for support and maintenance 0.9 wide
- (C) Easement for electricity and other purposes 2.05 wide

SUMMERLANDS.COM.AU

- (D) Restrictions on the use of land
- (E) Restrictions on the use of land
- (Z) Positive Covenant