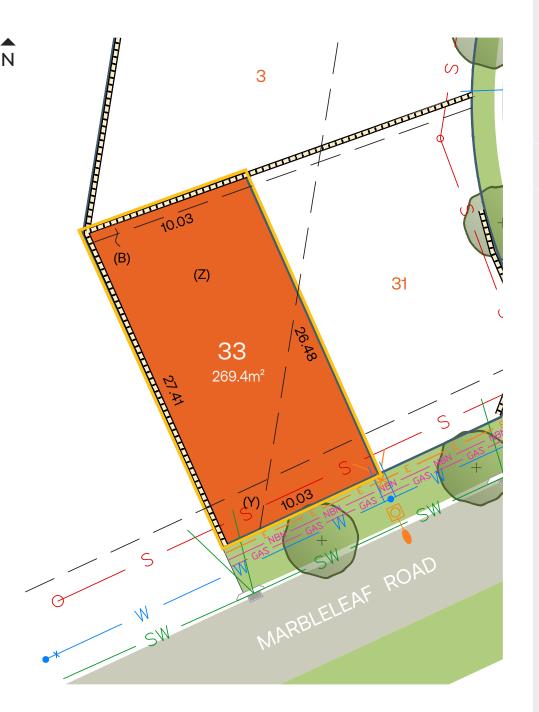

## 33 Marbleleaf Road

33 Marbleleaf Road, Woongarrah, NSW 2259 Frontage: 14.02m Area: 269.4m<sup>2</sup>

**3.** For further information on restrictions on the use of land and easements, interested parties should refer to the Draft Subdivision Plan and 88B Instrument.

**4.** Street Trees shown for the Subdivision are subject to design and construction.

## LEGEND

SUMMERLANDS.COM.AU

(B) Easement for support and maintenance 0.9 wide(Y) Positive Covenant

(Z) Positive Covenant

Summerlands

WOONGARRAH