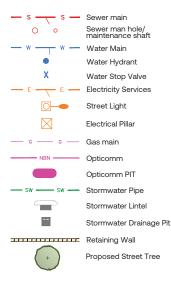

## **10 Sunflower Street**

10 Sunflower Street, Woongarrah, NSW 2259 Frontage: 12.5m Area: 350m<sup>2</sup>

5. Subject to bal assessment of BPAD accredited practitioner or a BAL certificate.

6. Driveway shown are indicative only and subject to dwelling DA.

(B) Easement for support and maintenance 0.9 wide(Z) Positive Covenant

**3.** For further information on restrictions on the use of land and easements, interested parties should refer to the Draft Subdivision Plan and 88B Instrument.

**4.** Street Trees shown for the Subdivision are subject to design and construction.