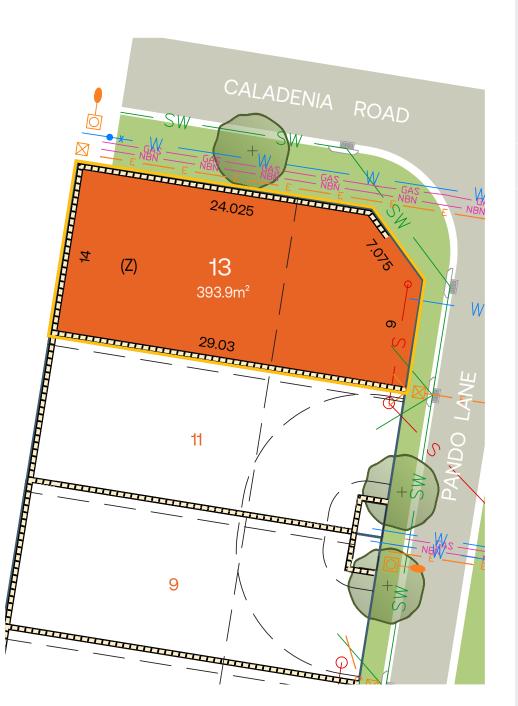

## INFORMATION

1. Contour interval is 0.2m. Contours are based on design plan information only subject to construction and are subject to change. Datum: A.H.D. Ν

2. Utility servicing details are by Preliminary Design only. Final location is subject to approval and construction.

**3.** For further information on restrictions on the use of land and easements, interested parties should refer to the Draft Subdivision Plan and 88B Instrument.

**4.** Street Trees shown for the Subdivision are subject to design and construction.

5. Subject to bal assessment of BPAD accredited practitioner or a BAL certificate.

6. Driveway shown are indicative only and subject to dwelling DA.

## LEGEND

(Z) Positive Covenant

Summerlands

WOONGARRAH

## 13 Pando Lane

13 Pando Lane, Woongarrah, NSW 2259 Frontage: 40.1m Area: 393.9m<sup>2</sup>