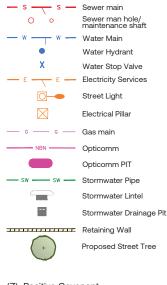

## INFORMATION

1. Contour interval is 0.2m. Contours are based on design plan information only subject to construction and are subject to change. Datum: A.H.D. Ν

2. Utility servicing details are by Preliminary Design only. Final location is subject to approval and construction.

**3.** For further information on restrictions on the use of land and easements, interested parties should refer to the Draft Subdivision Plan and 88B Instrument.

**4.** Street Trees shown for the Subdivision are subject to design and construction.

5. Subject to bal assessment of BPAD accredited practitioner or a BAL certificate.

6. Driveway shown are indicative only and subject to dwelling DA.

## LEGEND



(Z) Positive Covenant



Summerlands

WOONGARRAH

## 13 Pando Lane



13 Pando Lane, Woongarrah, NSW 2259 Frontage: 40.1m Area: 393.9m<sup>2</sup>

## SUMMERLANDS.COM.AU

DISCLAIMER – This information has been prepared on behalf of the vendor for the information of potential purchasers only. It is provided as a guide only and has been provided in good faith and with due care. The information relates to a development that has yet to be constructed and consequently changes might be made during the course of planning and construction or as a result of statutory or design requirements. Potential purchasers should rely on their own enquiries and where necessary seek advice.