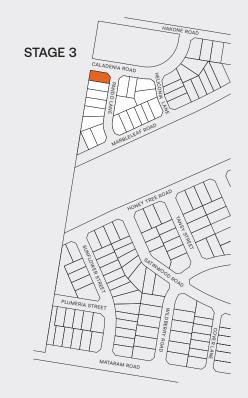

## 13 Pando Lane

13 Pando Lane, Woongarrah, NSW 2259 Frontage: 40.1m Area: 393.9m<sup>2</sup>