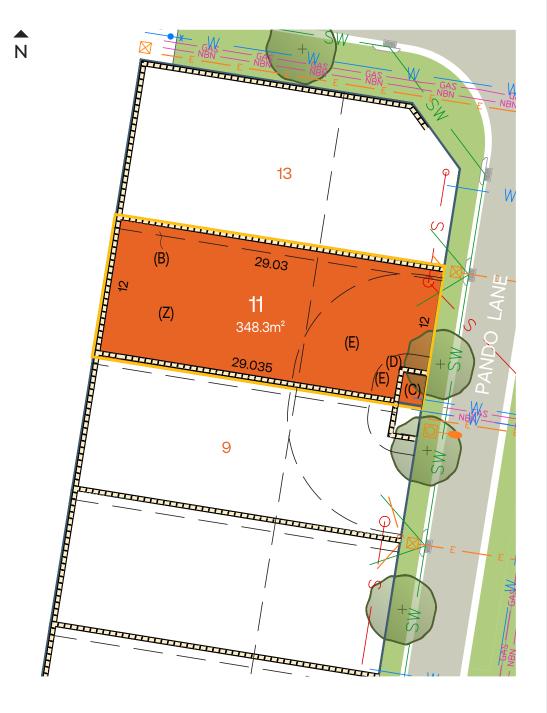

## INFORMATION

- 1. Contour interval is 0.2m. Contours are based on design plan information only subject to construction and are subject to change. Datum: A.H.D.
- 2. Utility servicing details are by Preliminary Design only. Final location is subject to approval and construction.
- 3. For further information on restrictions on the use of land and easements, interested parties should refer to the Draft Subdivision Plan and 88B Instrument.
- **4.** Street Trees shown for the Subdivision are subject to design and construction.
- **5.** Subject to bal assessment of BPAD accredited practitioner or a BAL certificate.
- **6.** Driveway shown are indicative only and subject to dwelling DA.

## **LEGEND**

- (B) Easement for support and maintenance 0.9 wide
- (C) Easement for electricity and other purposes 2.05 wide
- (D) Restrictions on the use of land
- (E) Restrictions on the use of land
- (Z) Positive Covenant

## 11 Pando Lane

11 Pando Lane, Woongarrah, NSW 2259 Frontage: 12m

Area: 348.3m<sup>2</sup>