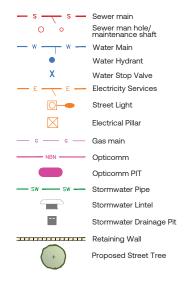

## **LEGEND**

- (B) Easement for support and maintenance 0.9 wide
- (C) Easement for electricity and other purposes 2.05 wide
- (D) Restrictions on the use of land
- (E) Restrictions on the use of land
- (Z) Positive Covenant