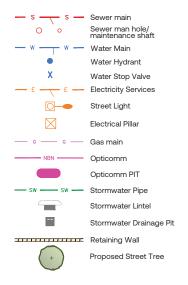

## **LEGEND**

- (B) Easement for support and maintenance 0.9 wide
- (Y) Positive Covenant