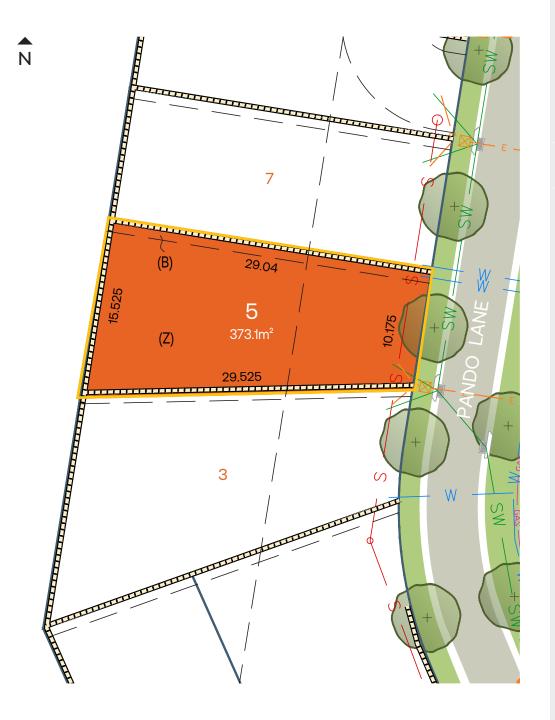

## 5 Pando Lane

5 Pando Lane, Woongarrah, NSW 2259

Frontage: 10.175m Area: 373.1m<sup>2</sup>