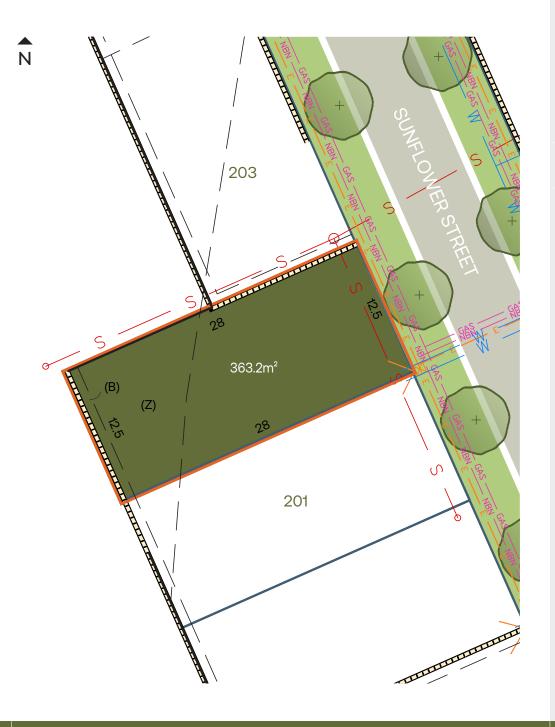

## 12 Sunflower Street

12 Sunflower Street, Woongarrah, NSW 2259

Frontage: 12.5m Area: 363.2m<sup>2</sup>