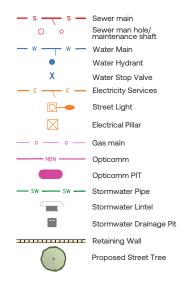

## **LEGEND**

- (B) Easement for support and maintenance 0.9 wide
- (Z) Positive Covenant