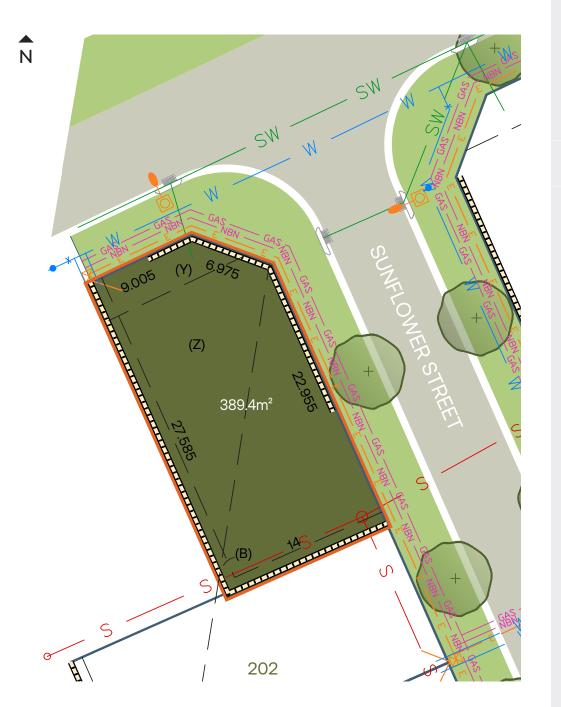

## 14 Sunflower Street

14 Sunflower Street, Woongarrah, NSW 2259 Frontage: 38.935m Area: 389.4m<sup>2</sup>