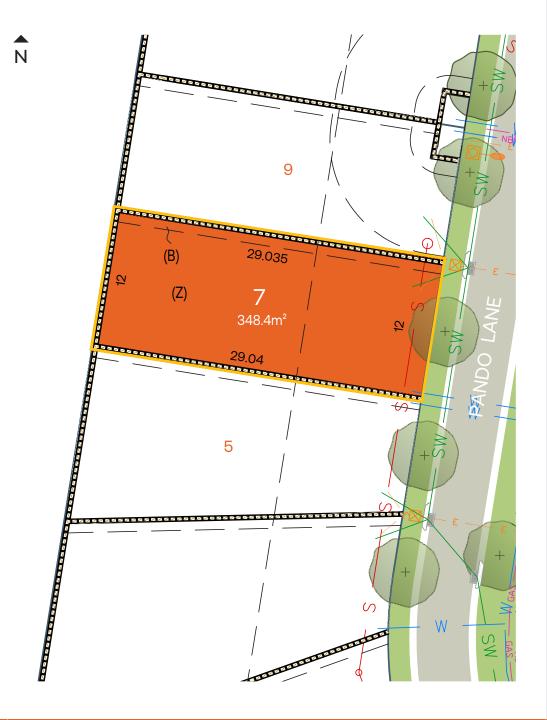

## 7 Pando Lane

7 Pando Lane, Woongarrah, NSW 2259 Frontage: 12m

Area: 348.4m<sup>2</sup>