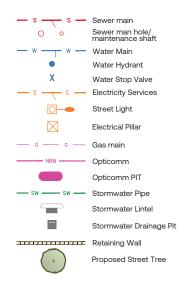

## **LEGEND**

- (B) Easement for support and maintenance 0.9 wide
- (Y) Positive Covenant